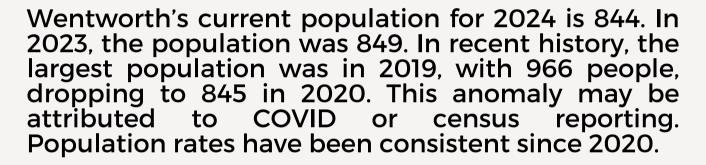

## Wentworth

Wentworth's racial and ethnic groups are largely White (94.4%) followed by Hispanic (3.0%) and Asian (1.67%).

The median age for Wentworth's population is 47.3 years young with a median income of \$87,143. According to census records, 10% of Wentworth families live in poverty. For the 23-24 school year, 37% of Wentworth Elementary School's K-8 students were eligible for Free or Reduced meals. The K-12 state average for Free and Reduced meals is 24%.