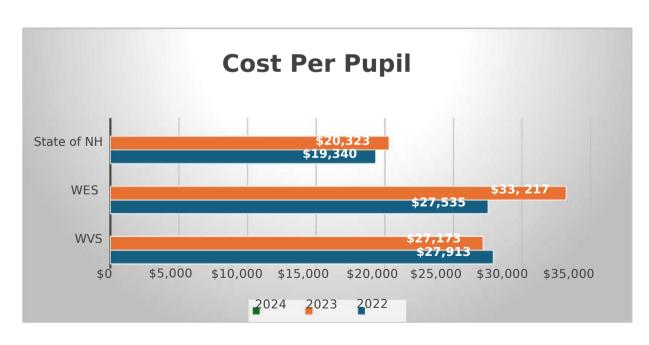

|             | 2022    | 2023   | Change    | 2024         |
|-------------|---------|--------|-----------|--------------|
| WVS         | 27,913  | 27,173 | - \$740   | Data coming  |
| WES         | 27, 535 | 33,217 | + \$5,602 | soon from    |
| State of NH | 19,340  | 20,323 | + \$983   | Dept. of Ed. |