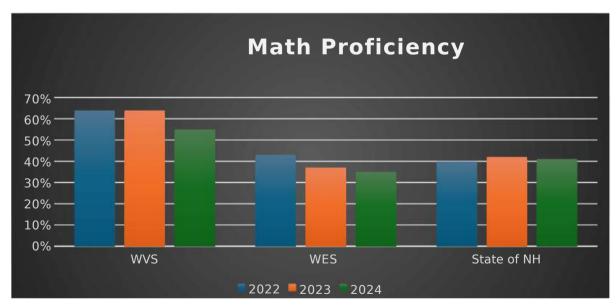

| Math        | 2022 | 2023 | 2024 |
|-------------|------|------|------|
| WVS         | 64%  | 64%  | 55%  |
| WES         | 43%  | 37%  | 35%  |
| State of NH | 40%  | 42%  | 41%  |