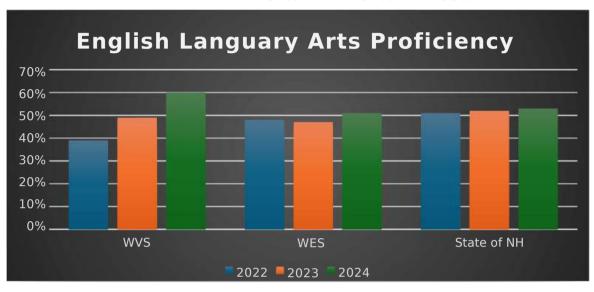

## **Student Proficiency**

| <b>ELA (English Language Arts)</b> | 2022 | 2023 | 2024 |
|------------------------------------|------|------|------|
| WVS                                | 39%  | 49%  | 60%  |
| WES                                | 48%  | 47%  | 51%  |
| State of NH                        | 51%  | 52%  | 53%  |